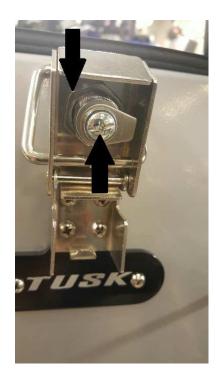

2. The locks come pre-assembled; make certain the big Philips screw on the opposite side of the key is tightened. Also, tighten the large nut threaded onto the lock cylinder. Again, low-strength thread locker is a good idea.