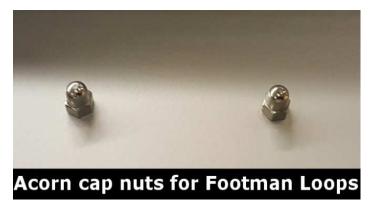

**NOTE** - Before using the boxes, you *must* check all fasteners to make sure they are tight.

1. On top of the box there are 4 bolt-on footman loops. Make sure these are tight. It is recommended to remove the footman loops and apply a low strength thread locker to the bolts. Using a Philips screw driver and a 7mm wrench or socket to tighten.