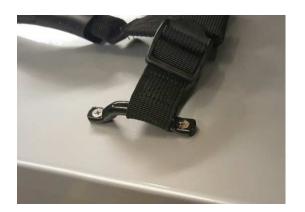

**NOTE** - Before using the boxes, you *must* check all fasteners to make sure they are tight.

1. On top of the box there are 4 bolt-on footman loops. Make sure these are tight. It is recommended to remove the footman loops and apply a low strength thread locker to the bolts. Using a Philips screw driver and a 7mm wrench or socket to tighten.